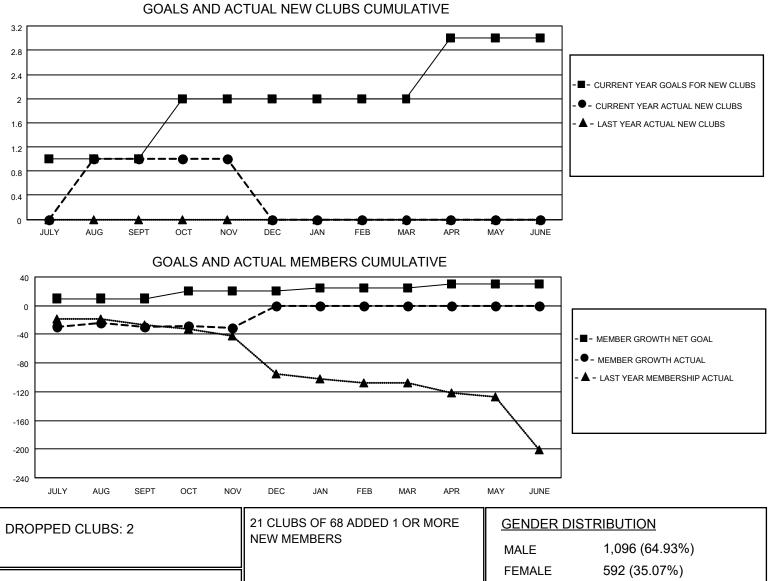

## LOCATION SOUTH CAROLINA

District 32 S

Results as of: 11/30/2020

| Clubs                 |               |           |               | Members               |                        |                         |                                                    |  |  |
|-----------------------|---------------|-----------|---------------|-----------------------|------------------------|-------------------------|----------------------------------------------------|--|--|
| RESULTS FOR 2020-2021 |               |           |               | RESULTS FOR 2020-2021 |                        |                         |                                                    |  |  |
| QUARTER               | NEW CLUB GOAL | NEW CLUBS | DROPPED CLUBS | QUARTER MEM           | BER GROWTH NET<br>GOAL | MEMBER GROWTH<br>ACTUAL | DROPPED<br>MEMBERS ACTUAL<br>(including transfers) |  |  |
| JULY/AUG/SEPT         | 1             | 1         | 1             | JULY/AUG/SEPT         | 10                     | 60                      | 82                                                 |  |  |
| OCT/NOV/DEC           | 1             | 0         | 1             | OCT/NOV/DEC           | 10                     | 31                      | 31                                                 |  |  |
| JAN/FEB/MAR           | 0             | 0         | 0             | JAN/FEB/MAR           | 5                      | 0                       | 0                                                  |  |  |
| APR/MAY/JUNE          | 1             | 0         | 0             | APR/MAY/JUNE          | 5                      | 0                       | 0                                                  |  |  |

|                 |    |                           |                           | 1,000 (01.0070) |     |
|-----------------|----|---------------------------|---------------------------|-----------------|-----|
| DROPPED MEMBERS |    |                           | FEMALE                    | 592 (35.07%)    |     |
| DECEASED        | 16 | CLICK HERE FOR CUMULATIVE | TOTAL FAMILY UNIT MEMBERS |                 | 403 |
| CLUB CANCELLED  | 6  | MEMBERSHIP DATA           |                           |                 | 204 |
| OTHER           | 91 |                           | FAMILY MEMBER             | S PAYING HALF   | 204 |
| TOTAL 1         | 13 |                           | 0000                      |                 |     |